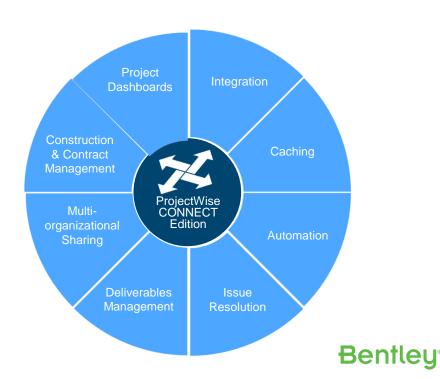

## **CONSTRUCTION AND CONTRACT MANAGEMENT ADVANCEMENTS**

- Reduce project management cost
- Financial and contractual insights
- Efficient contract change management
- Reduce claims
- Manage scheduled milestones

## DIGITAL PROJECT DASHBOARDS

## FIELD DATA MANAGEMENT **ADVANCEMENTS**

ProjectWise CONNECT Edition

- BYOD, on-line/offline access
- Latest documentation to complete task and make informed decisions
- Reliable resolution of issues from the field

## **DELIVERABLES**