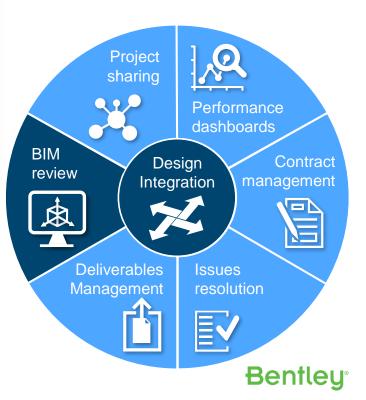

## FIELD DATA MANAGEMENT **ADVANCEMENTS**

ProjectWise CONNECT Edition

- BYOD, on-line/offline access
- Latest documentation to complete task and make informed decisions
- Reliable resolution of issues from the field