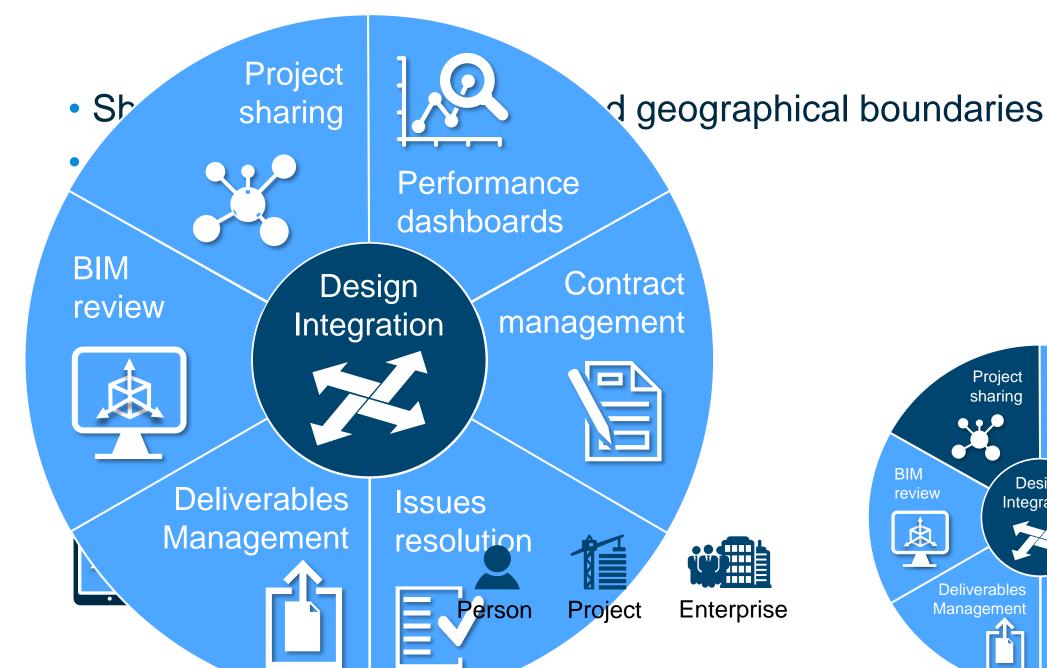

## Drive design standards:

- Share data across organizational and geographical boundaries
- Rules-driven design workflows
- Multi-discipline design coordination
- CAD file dependency management

## ProjectWise: Best-in-class Design Application Integration