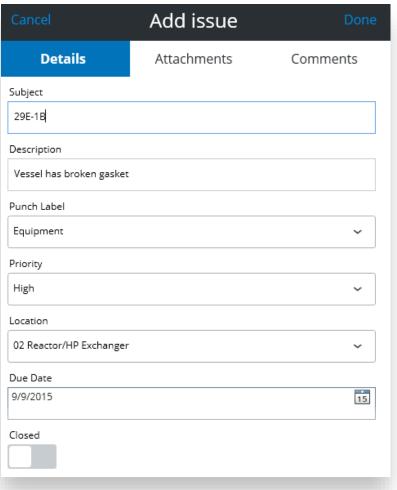

#### **Quality management**

- **Submittals**
- RFIs
- Daily logs
- Punch list
- Inspections
- **Deficiency reporting**
- Document management
- Object linking

## FIELD DATA MANAGEMENT **ADVANCEMENTS**

ProjectWise CONNECT Edition

- BYOD, on-line/offline access
- Latest documentation to complete task and make informed decisions
- Reliable resolution of issues from the field