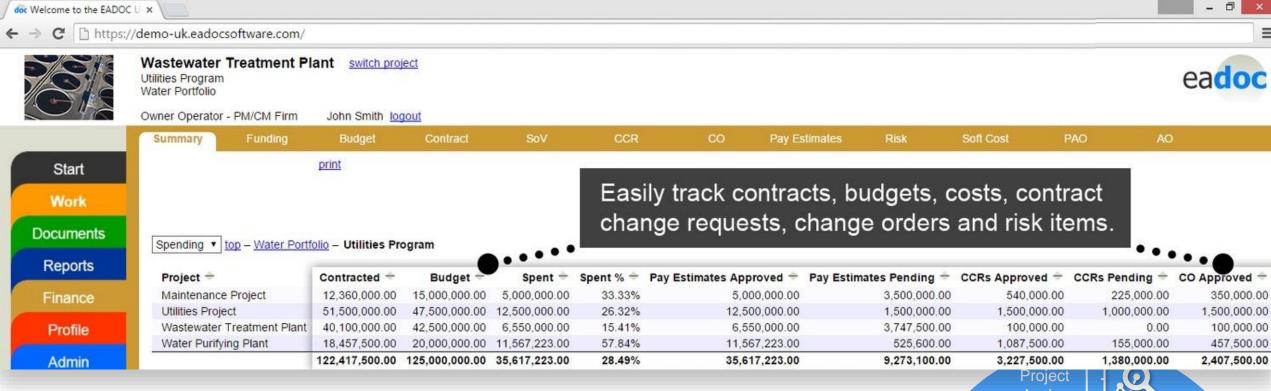

## **CONSTRUCTION AND CONTRACT MANAGEMENT ADVANCEMENTS**

- Reduce project management cost
- Financial and contractual insights
- Efficient contract change management
- Reduce claims
- Manage scheduled milestones

#### **Scope management**

- Contract management
- Risk management
- Contract change management

### **Cost management**

- **Budget allocation**
- Funding
- Bid and tender
- Cost association
- Pay estimates
- Payment requisitions