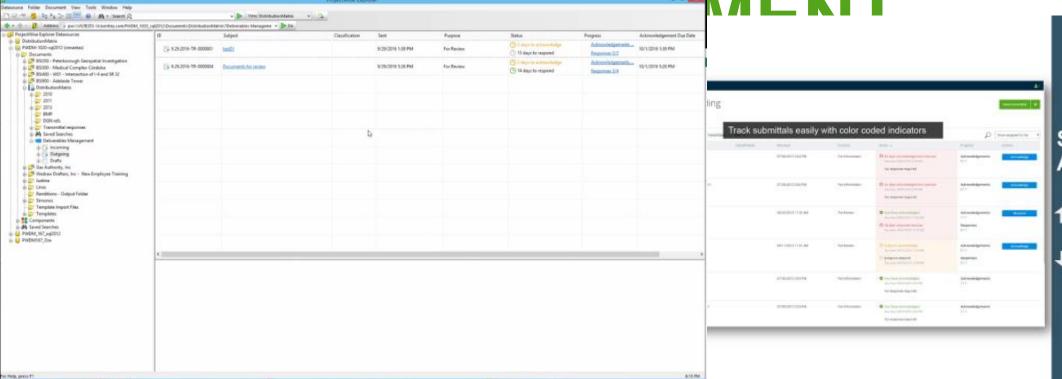

## **DELIVERABLES**

#### Supply Chain Automation

- **Expedite Deliverables** 
  - Shorten Turnaround Times

This type by the

**Bentley** 

A before and after case study in a real workflow

- Fast submissions
- Instant notification
- Easy reviews/approvals
- Loop-back to engineers
- History for all workflows