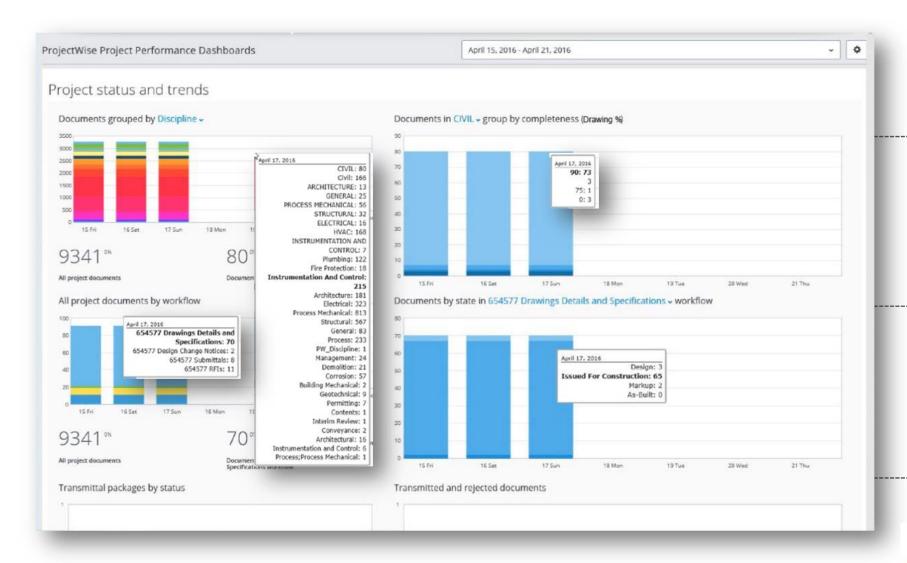

## DIGITAL PROJECT INSIGHTS **ADVANCEMENTS**

# MOVE FROM DASHBOARDS TO INSIGHTS