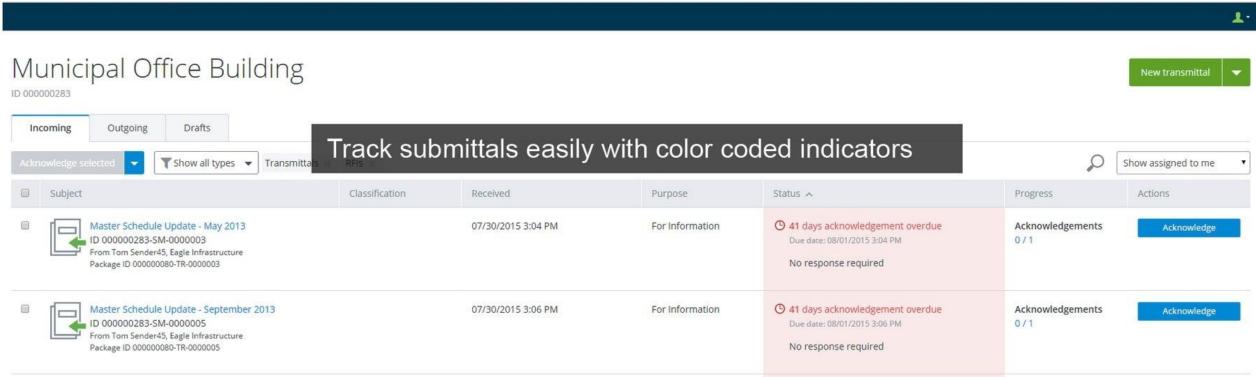

## DIGITAL PROJECT DASHBOARDS

## Real-time Project Visibility

## Visibility into project % complete

Visibility into project status using document workflow

Basis for earned value management calculation