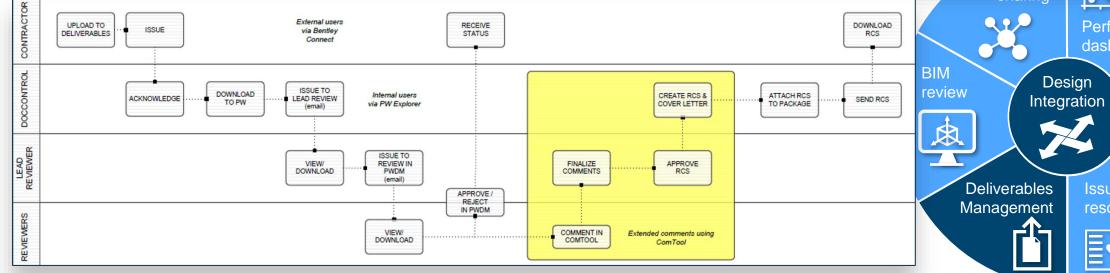

## **DELIVERABLES**

#### Supply Chain Automation

- **Expedite Deliverables** 
  - Shorten Turnaround Times

This type by the

**Bentley** 

A before and after case study in a real workflow

- Fast submissions
- Instant notification
- Easy reviews/approvals
- Loop-back to engineers
- History for all workflows