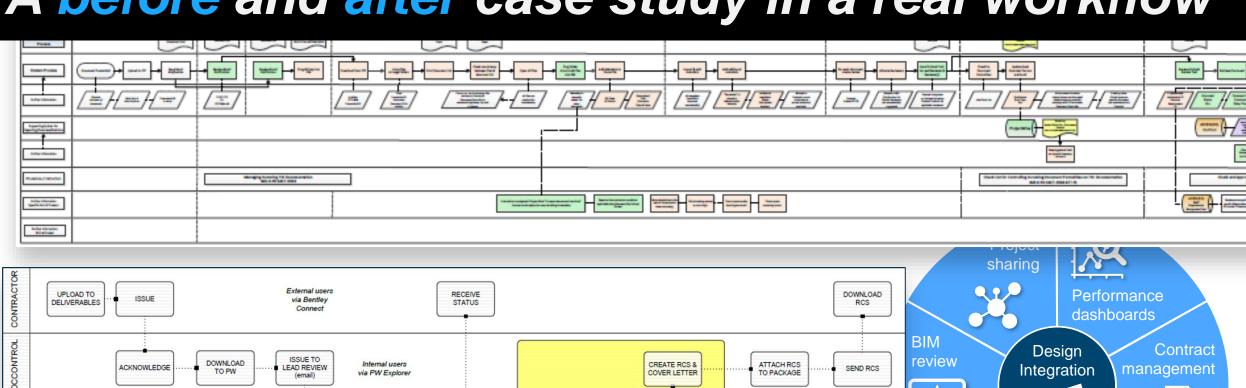

#### Supply Chain Automation

- **Expedite Deliverables** 
  - Shorten Turnaround Times

This type by the

**Bentley** 

A before and after case study in a real workflow

- Fast submissions
- Instant notification
- Easy reviews/approvals
- Loop-back to engineers
- History for all workflows