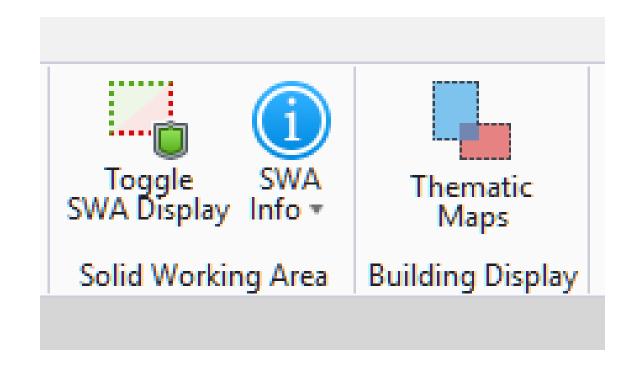

Brenden Roche, Senior Application Engineer



#### Preview of new features and fixes

- No Particular Order
  - SWA Utility
  - Issues Resolution
  - Curtain Wall Tool
  - Edit Columns
  - Hyperlinks
  - Edit GCS Descriptions

- Technology Previews
  - Named Presentation
  - Loft Solid
  - Catalog Services



# **SWA Utility**

- Verify your location.
- Display Bounding Box







#### Issues Resolution...

CONNECTED Project.





#### **Curtain Wall Tool**

- New Behaviours
- New Controls
- Parametric profiles
- Reporting





#### **Edit Columns**





# HyperLinks





## Edit GCS description











## Technology Previews ... Tokens





## ..into production



# Named Expressions

- Enhance 3d objects
- 3d with 2d symbols







## **Catalog Services**