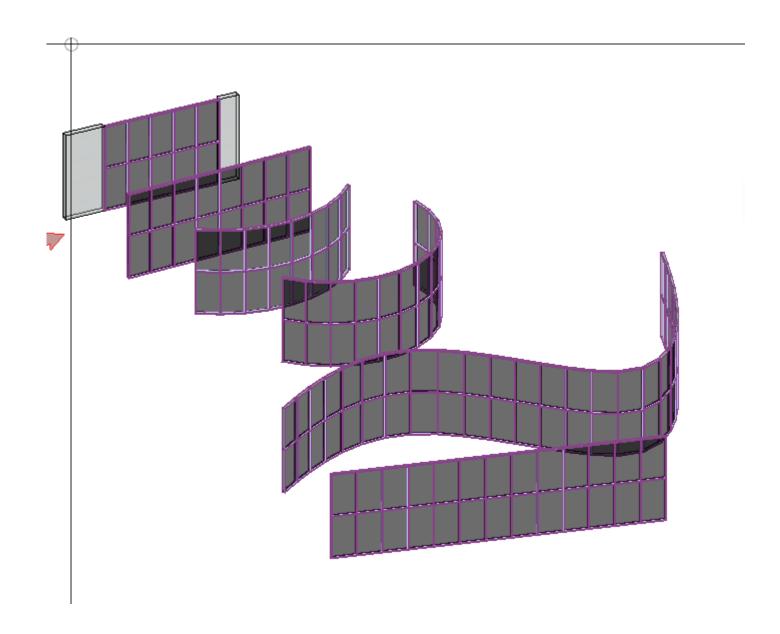

#### **Curtain Wall Tool**

- New Behaviours
- New Controls
- Parametric profiles
- Reporting