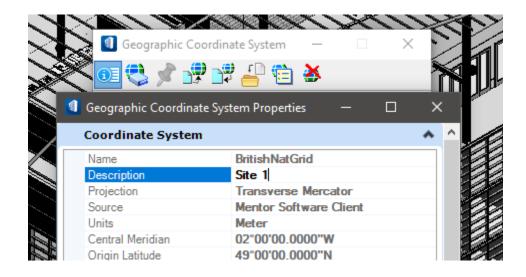

Brenden Roche, Senior Application Engineer



#### Preview of new features and fixes

- No Particular Order
  - SWA Utility
  - Issues Resolution
  - Curtain Wall Tool
  - Edit Columns
  - Hyperlinks
  - Edit GCS Descriptions

- Technology Previews
  - Named Presentation
  - Loft Solid
  - Catalog Services



# **SWA Utility**

- Verify your location.
- Display Bounding Box







#### Issues Resolution...

CONNECTED Project.





#### **Curtain Wall Tool**

- New Behaviours
- New Controls
- Parametric profiles
- Reporting





#### **Edit Columns**





# HyperLinks





## Edit GCS description











## Technology Previews ... Tokens





## ..into production



# Named Expressions

- Enhance 3d objects
- 3d with 2d symbols







## **Catalog Services**