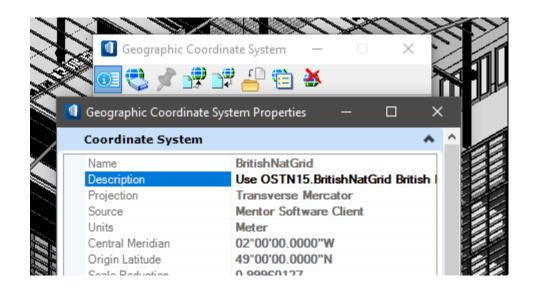

Brenden Roche, Senior Application Engineer



#### Preview of new features and fixes

- No Particular Order
  - SWA Utility
  - Issues Resolution
  - Curtain Wall Tool
  - Edit Columns
  - Hyperlinks
  - Edit GCS Descriptions

- Technology Previews
  - Named Presentation
  - Loft Solid
  - Catalog Services



# **SWA Utility**

- Verify your location.
- Display Bounding Box







#### Issues Resolution...

CONNECTED Project.





#### **Curtain Wall Tool**

- New Behaviours
- New Controls
- Parametric profiles
- Reporting





#### **Edit Columns**





# HyperLinks





## Edit GCS description











## Technology Previews ... Tokens





## ..into production



# Named Expressions

- Enhance 3d objects
- 3d with 2d symbols







## **Catalog Services**