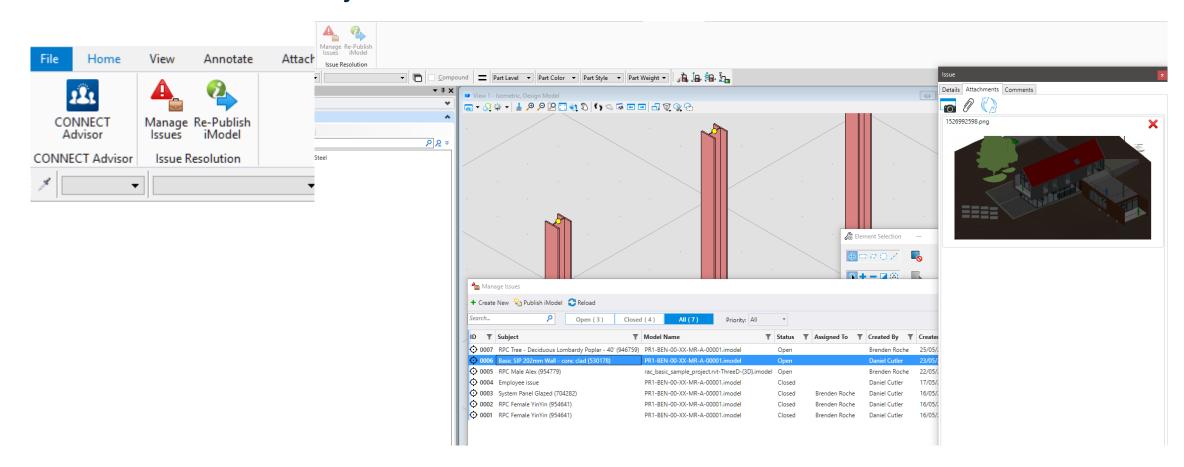

Brenden Roche, Senior Application Engineer



#### Preview of new features and fixes

- No Particular Order
  - SWA Utility
  - Issues Resolution
  - Curtain Wall Tool
  - Edit Columns
  - Hyperlinks
  - Edit GCS Descriptions

- Technology Previews
  - Named Presentation
  - Loft Solid
  - Catalog Services



# **SWA Utility**

- Verify your location.
- Display Bounding Box







#### Issues Resolution...

CONNECTED Project.





#### **Curtain Wall Tool**

- New Behaviours
- New Controls
- Parametric profiles
- Reporting





#### **Edit Columns**





# HyperLinks





## Edit GCS description











## Technology Previews ... Tokens





## ..into production



# Named Expressions

- Enhance 3d objects
- 3d with 2d symbols







## **Catalog Services**