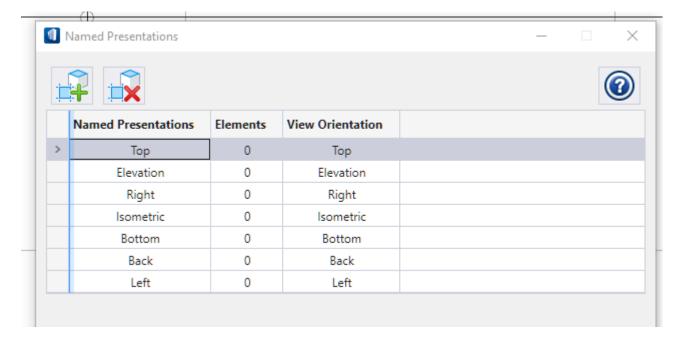

Brenden Roche, Senior Application Engineer



#### Preview of new features and fixes

- No Particular Order
  - SWA Utility
  - Issues Resolution
  - Curtain Wall Tool
  - Edit Columns
  - Hyperlinks
  - Edit GCS Descriptions

- Technology Previews
  - Named Presentation
  - Loft Solid
  - Catalog Services



# **SWA Utility**

- Verify your location.
- Display Bounding Box







#### Issues Resolution...

CONNECTED Project.





#### **Curtain Wall Tool**

- New Behaviours
- New Controls
- Parametric profiles
- Reporting





#### **Edit Columns**





# HyperLinks





## Edit GCS description











## Technology Previews ... Tokens





## ..into production



# Named Expressions

- Enhance 3d objects
- 3d with 2d symbols







## **Catalog Services**