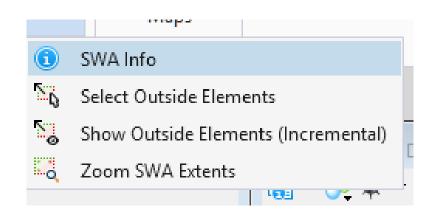

Brenden Roche, Senior Application Engineer



#### Preview of new features and fixes

- No Particular Order
  - SWA Utility
  - Issues Resolution
  - Curtain Wall Tool
  - Edit Columns
  - Hyperlinks
  - Edit GCS Descriptions

- Technology Previews
  - Named Presentation
  - Loft Solid
  - Catalog Services



# **SWA Utility**

- Verify your location.
- Display Bounding Box







#### Issues Resolution...

CONNECTED Project.





#### **Curtain Wall Tool**

- New Behaviours
- New Controls
- Parametric profiles
- Reporting





#### **Edit Columns**





# HyperLinks





## Edit GCS description











## Technology Previews ... Tokens





## ..into production



# Named Expressions

- Enhance 3d objects
- 3d with 2d symbols







## **Catalog Services**