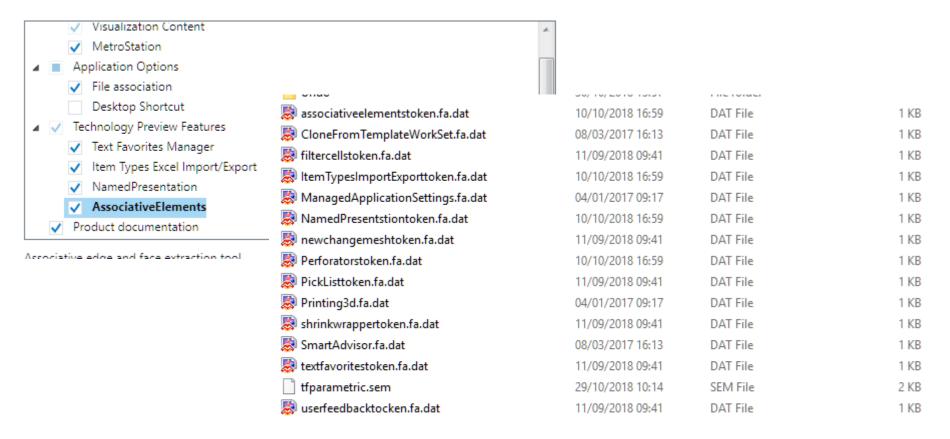

Brenden Roche, Senior Application Engineer



#### Preview of new features and fixes

- No Particular Order
  - SWA Utility
  - Issues Resolution
  - Curtain Wall Tool
  - Edit Columns
  - Hyperlinks
  - Edit GCS Descriptions

- Technology Previews
  - Named Presentation
  - Loft Solid
  - Catalog Services



# **SWA Utility**

- Verify your location.
- Display Bounding Box







#### Issues Resolution...

CONNECTED Project.





#### **Curtain Wall Tool**

- New Behaviours
- New Controls
- Parametric profiles
- Reporting





#### **Edit Columns**





# HyperLinks





## Edit GCS description











## Technology Previews ... Tokens





## ..into production



# Named Expressions

- Enhance 3d objects
- 3d with 2d symbols







## **Catalog Services**