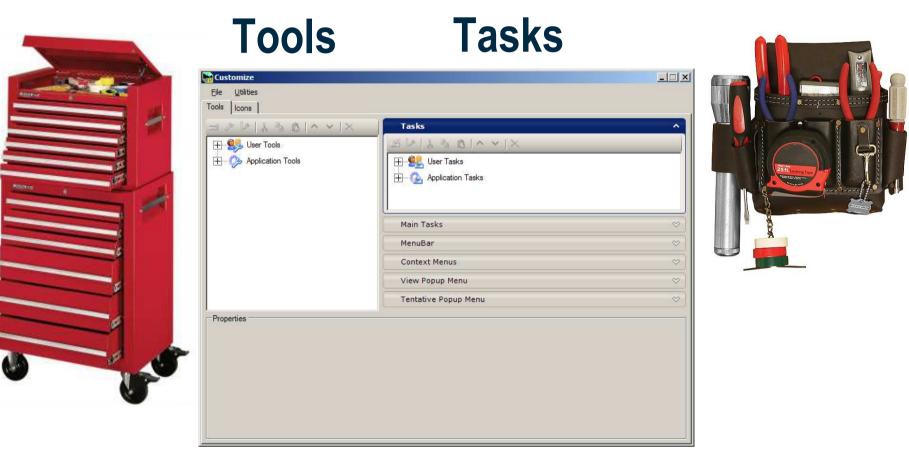

#### **Power InRoads / InRoads Explorer**

- Hide to Increase Visible Screen
  - Right-click > Show/Hide Explorer
  - Power InRoads Tools > Show/Hide Explorer
  - Applications > InRoads Group > Tools > Show/Hide Explorer