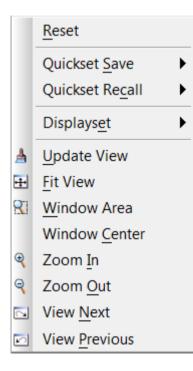

urvey                  | ~          |
| 😫 Surface Compilation     | ~          |
| 쒑 Site Design             | ~          |
| 1 Layout and Design Roads | ~          |
| 🕲 Design Drainage         | $\diamond$ |
| 🧏 General Civil Drawings  | ~          |
| Visualize Model           | ~          |
|                           |            |
|                           |            |
|                           |            |











# **Customizing Tasks**

- Customizations Done
   in a .dgnlib file
- Must be in the .dgnlib
- .dgnlib Must be in Configuration Path



- Primary Search Paths > User Interface DGN Library List
- MS\_GUIDGNLIBLIST
- Avoid Editing Delivered .dgnlib Files



Be Together



#### **Customization Dialog**



#### **Properties**



### Menus

#### **View Popup Menu**



#### Context Menu







1 C:\Nordic\Using the New Geometry Tools in P...\Data\Mainline.alg

6 C:\Product Data Sets\Roadway Designer\Bridge\_JW\original.dtm

2 C:\Product Data Sets\InRoads - Standard\civil.xin

3 C:\Product Data Sets\InRoads - Standard\existing.dtm 4 C:\Product Data Sets\InRoads - Standard\proposed.dtm 5 C:\Product Data Sets\InRoads - Standard\MS\_Project.rwk







# **Civil Items**



| ategory                                                 | Name for preferences Default Pr                                                                                                            | references |
|---------------------------------------------------------|----------------------------------------------------------------------------------------------------------------------