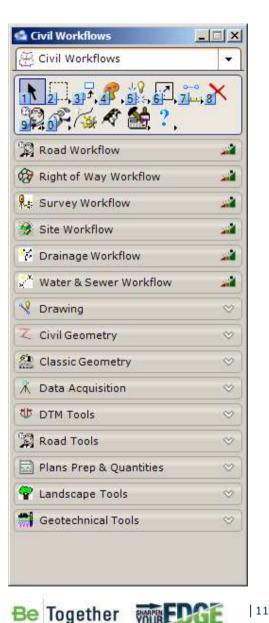

# **PowerCivil Tasks**

- Data Acquisition
- Civil Geometry
- Roundabouts
- Civil Workflows
- Use as Delivered
- or –
- As Basis for Customization

| 🖆 Civil Workflows         | <u> </u>   |
|---------------------------|------------|
| Civil Workflows           | •          |
|                           | < 🔐        |
| 🖉 File Management         | $\diamond$ |
| Å Survey                  | ~          |
| 😫 Surface Compilation     | ~          |
| 쒑 Site Design             | ~          |
| 1 Layout and Design Roads | ~          |
| 🕲 Design Drainage         | $\diamond$ |
| 🧏 General Civil Drawings  | ~          |
| Visualize Model           | ~          |
|                           |            |
|                           |            |
|                           |            |