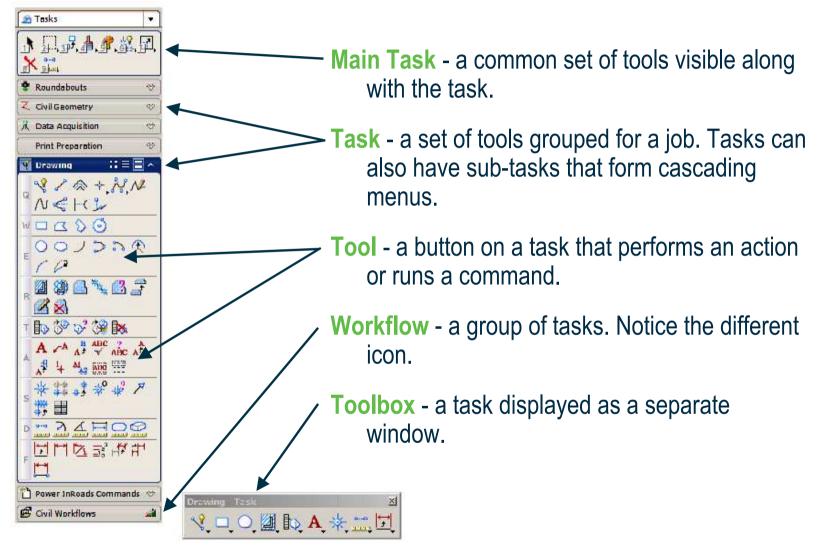

# Task Terminology

# **Using Tasks**

- Navigating
- Task Dialog
- Tool Boxes
- Docking
- Pinning
- Show/Hide
- Positional Mapping

| 1 m 1 m 1 m 1 m 1 m 1 m 1 m 1 m 1 m 1 m |
|-----------------------------------------|
| -                                       |
|                                         |
| *                                       |
| $\sim$                                  |
| ~                                       |
| $\sim$                                  |
| $\otimes$                               |
| □ ^                                     |
|                                         |
|                                         |
|                                         |
|                                         |
| 10                                      |
|                                         |
|                                         |
|                                         |
| ø                                       |
|                                         |
|                                         |

# **PowerCivil Tasks**

- Data Acquisition
- Civil Geometry
- Roundabouts
- Civil Workflows
- Use as Delivered
- or –
- As Basis for Customization

| 🖆 Civil Workflows         | <u> </u>   |
|---------------------------|------------|
| Civil Workflows           | •          |
|                           | < 🔐        |
| 🖉 File Management         | $\diamond$ |
| Å Survey                  | ~          |
| 😫 Surface Compilation     | ~          |
| 쒑 Site Design             | ~          |
| 1 Layout and Design Roads | ~          |
| 🕲 Design Drainage         | $\diamond$ |
| 🧏 General Civil Drawings  | ~          |
| Visualize Model           | ~          |
|                           |            |
|                           |            |
|                           |            |