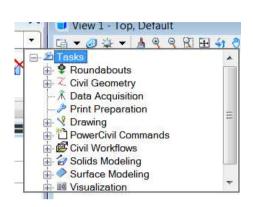

# **PowerCivil Tasks**

- Data Acquisition
- Civil Geometry
- Roundabouts
- Civil Workflows
- Use as Delivered
- or –
- As Basis for Customization

| 🖆 Civil Workflows         | <u> </u>   |
|---------------------------|------------|
| Civil Workflows           | •          |
|                           | < 🔐        |
| 🖉 File Management         | $\diamond$ |
| Å Survey                  | ~          |
| 😫 Surface Compilation     | ~          |
| 쒑 Site Design             | ~          |
| 1 Layout and Design Roads | ~          |
| 🕲 Design Drainage         | $\diamond$ |
| 🧏 General Civil Drawings  | ~          |
| Visualize Model           | ~          |
|                           |            |
|                           |            |
|                           |            |