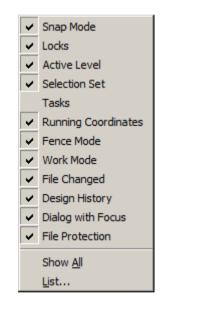

## **Personalizing the Status Bar**

- Right-click to customize
- Add Running Coordinates
- •
- •
- Let's explore...

|                                                    |   |         |                   |  | <br> |  |
|----------------------------------------------------|---|---------|-------------------|--|------|--|
| Element Selection > Identify element to add to set | 2 | Default | 26.2038, -49.1321 |  | 8    |  |