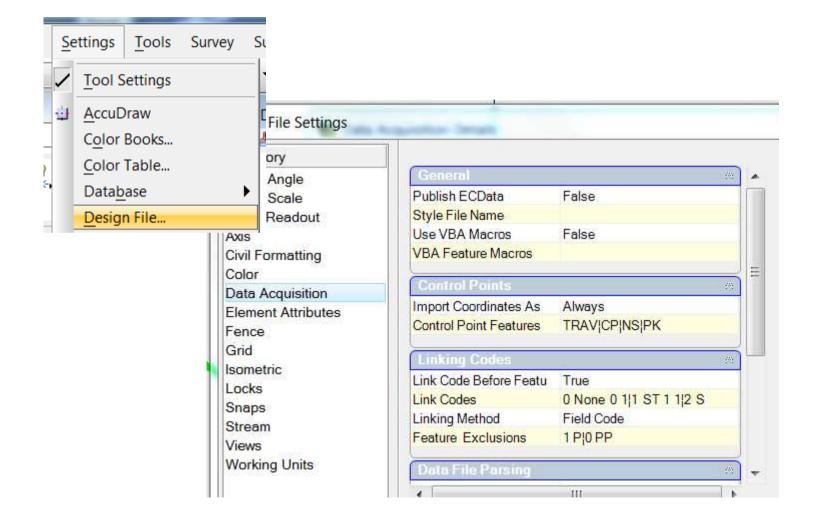

|             |
|---------------------------------------------------------------------|------------------|-------------|
| File Utilities<br>📂 🥩   👗 🐴 🛝   ^ 🗸   🗙                             | Properties       |             |
| Denmark 3D.dgn     Geometry     Geometry     FintPreparation.dgnlib | General Settings |             |
|                                                                     | Levels           | North Arrow |
|                                                                     | Colors           | 5           |
|                                                                     | Line Styles      | <b>3</b>    |
|                                                                     | Weights          | 6           |

2











# **Design File Settings**







# What is your favorite customization?





24

# Thanks!!