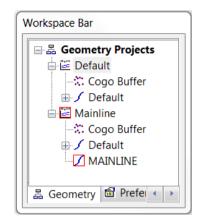

#### **Power InRoads / InRoads Explorer**

- Hide to Increase Visible Screen
  - Right-click > Show/Hide Explorer
  - Power InRoads Tools > Show/Hide Explorer
  - Applications > InRoads Group > Tools > Show/Hide Explorer

#### - Pull-off Workspace Bar

| <u>File Surface Geometry Bridge D</u>                                                                                                                                               | ainage S <u>u</u> rvey | Evaluation Mo | deler Site Mode | eler Drafting Qu | iantities <u>T</u> ools | Help    |           |             |    |
|-------------------------------------------------------------------------------------------------------------------------------------------------------------------------------------|------------------------|---------------|-----------------|------------------|-------------------------|---------|-----------|-------------|----|
|                                                                                                                                                                                     | Name                   | Description   | By Whom         | Last Revised     | Access Mode             | Style   | Integrity | Curve Defin | St |
| E & Geometry Projects                                                                                                                                                               | Cogo Buff              |               | Mike.Wilson     | 11/8/2011        | Read-Write              |         |           |             |    |
| <ul> <li>➡ Default</li> <li>➡ Cogo Buffer</li> <li>➡ J Default</li> <li>➡ Mainline</li> <li>➡ Cogo Buffer</li> <li>➡ J Default</li> <li>➡ J Default</li> <li>➡ J Default</li> </ul> | ∫ Default              |               | Mike.Wilson     | 11/8/2011        | Read-Write              | Default | Empty     | Arc         | 0+ |
| 品 Geometry 🗃 Preferenc ∢ →                                                                                                                                                          | •                      |               |                 |                  |                         |         |           |             | Þ. |