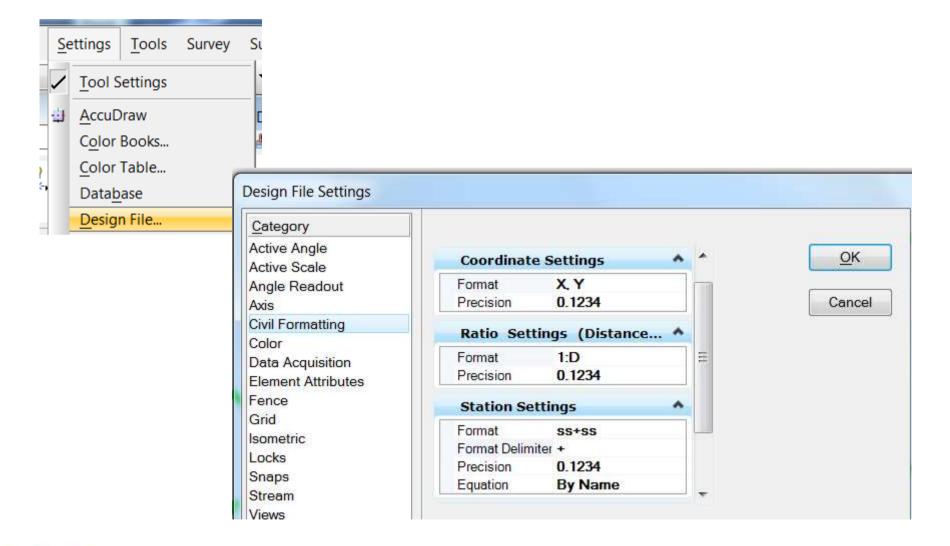

| ~          |
| ask Navigation<br>ext                                   | Manipulator Size 30<br>Normal Color [0.0.255]                                                                                              |            |
| iew Options - Civil                                     | Read-Only Color [211.211.2                                                                                                                 | 211]       |
| ew Options                                              | Selected In Property [255.255.2<br>Selected Color [255.165.0<br>Manipulator Font Arial<br>Manipulator Transpe 30<br>Use Shaded Manipu True | 255]       |

Be Together WOUREDGE

|17









# **Design File Settings**











### **Element Templates**

| ·uu | yn (50          | VUDGN               | TOWCICI  | VIII I |
|-----|-----------------|---------------------|----------|--------|
| El  | ement           | <u>S</u> ettings    | Tools    | Su     |
|     | 3D an           | d <u>B</u> -spline  |          |        |
| Ŕ   | Cells           |                     |          | ł      |
|     | <u>D</u> imer   | nsion Styles        |          |        |
|     | D <u>e</u> tail | ing Symbol          | l Styles | ľ      |
|     | Line S          | tyles               |          | •      |
|     | <u>M</u> ulti-  | line Styles         |          |        |
|     | Tags            |                     |          | •      |
|     | Te <u>x</u> t S | tyles               |          |        |
|     | Eleme