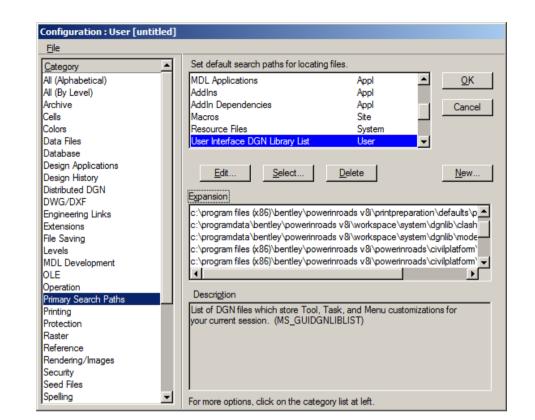

# **Customizing Tasks**

- Customizations Done
   in a .dgnlib file
- Must be in the .dgnlib
- .dgnlib Must be in Configuration Path

- Primary Search Paths > User Interface DGN Library List
- MS\_GUIDGNLIBLIST
- Avoid Editing Delivered .dgnlib Files