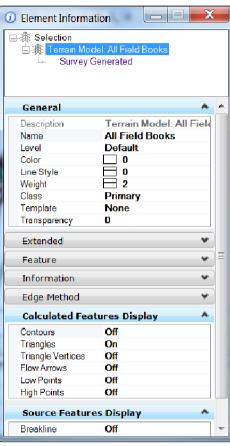

# Terrain Modeling with MicroStation and Civil Products at SELECTseries 3

Ian Rosam Product Manager, Bentley Civil 15<sup>th</sup> November 2011



#### **Be Inspired / A Year in Infrastructure**





### **Commonality** ?

## Terrain Model



Yet we consider this the provenance of the dirt diggers.... AKA Civil





## **SELECTseries 3**

• Microstation gets a new element type !

## Terrain Model





#### **Terrain Model - What does this solve ?**

- Shared access rather than
  conversion and distribution
- Achieve CAD standards
- Add additional annotation
- Interrogation / Analysis
- Visualisation

#### Demo

Terrain Modelling

## **MicroStation SELECTseries 3 – Terrain Model**

#### Summary of tools

- LandXML import
- Terrain Display Themes
- Analysis Tools
- Annotation tools







## MicroStation SELECTseries – Terrain Model Vertical Product enhancements

- Extended Analysis Tools
  - Volumes
  - Points
  - Trace Slopes
  - Ponds
  - Watershed
- Reporting tools
  - Duplicate Points
  - Crossing Features
- Export
  - Native Civil Products
  - LandXML



| 🚯 Feature Types 🐨 🔎 Zoom To 📓 In View 🚞 Export |                    |                    |                  |                |