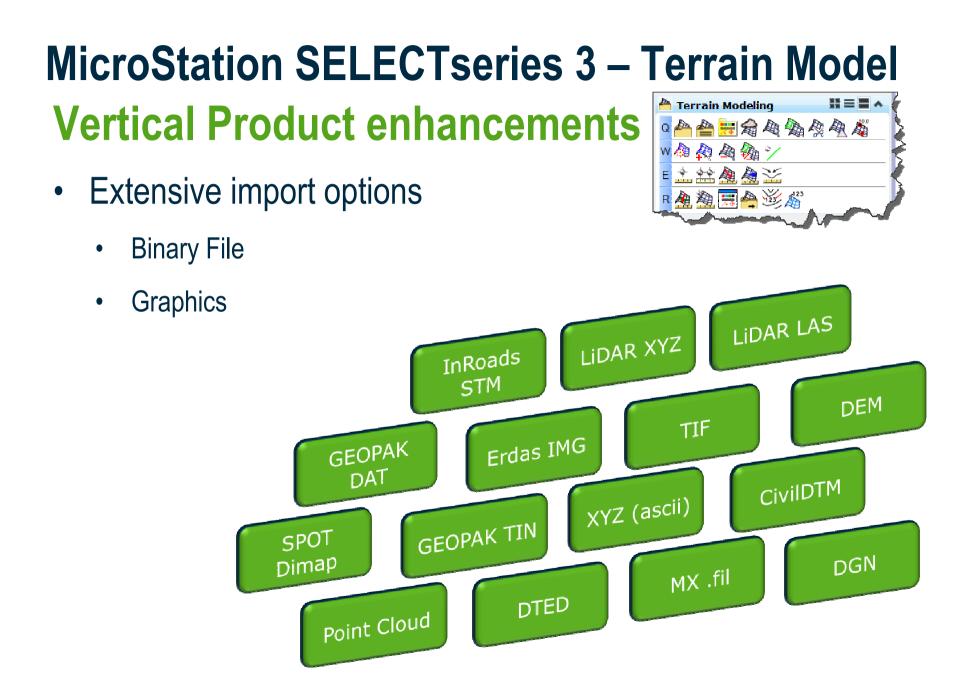

## MicroStation SELECTseries – Terrain Model Vertical Product enhancements

- Extended Analysis Tools
  - Volumes
  - Points
  - Trace Slopes
  - Ponds
  - Watershed
- Reporting tools
  - Duplicate Points
  - Crossing Features
- Export
  - Native Civil Products
  - LandXML