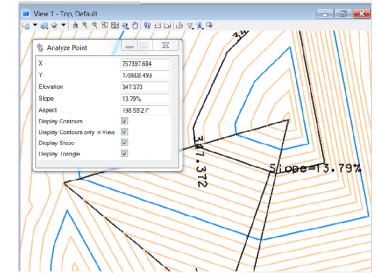

## MicroStation SELECTseries – Terrain Model Vertical Product enhancements

- Extended Analysis Tools
  - Volumes
  - Points
  - Trace Slopes
  - Ponds
  - Watershed
- Reporting tools
  - Duplicate Points
  - Crossing Features
- Export
  - Native Civil Products
  - LandXML